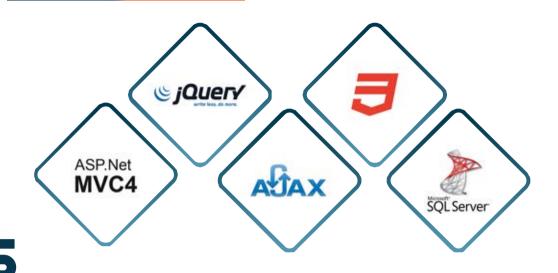

ain number of heights and classes that are used as a criteria for creating any construction clause. The user access section is used by users to create and manage their respective clients.



#### CHALLENGES WHILE IMPLEMENTATION

After uploading first phase of website successfully, we faced few challenges in the second phase of the website when we had to provide extra customizations in JS tree control used to display Clauses. But overcoming those challenges we were able to customize it to a good extent.

# **POSITIVE OUTCOME**

By the use of this website, government of Australia is able to put required criteria/Clauses on building construction by architects in any state of the country, to achieve necessary standardized safety standards throughout the country.



#### **TECHNOLOGIES USED**



#### **Our Achievements**















US/CA: +1888-572-3991 SINGAPORE +65-3158-0888 UK/EU: +44-020-3318-0351 SOUTH AFRICA: +27-87-550-9535

INDIA: +91-(731)-6664000

Gain useful insights into your business with our Business Intelligence & Analytics solutions that have a strong backing of our wide-ranging domain expertise and technology skills.

Copyright 2017 - CIS :: One-Stop Technology Services & Solutions!